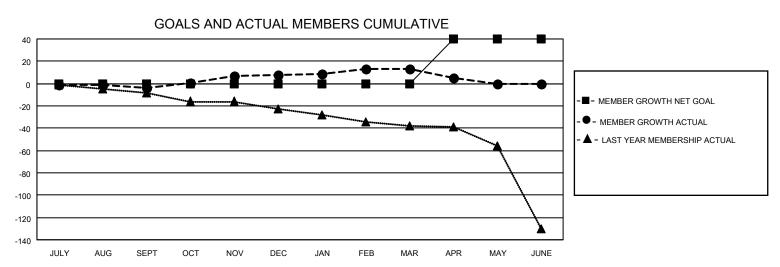

## District 110BN

| Clubs RESULTS FOR 2022-2023 |   |   |   | Members  RESULTS FOR 2022-2023 |    |    |    |
|-----------------------------|---|---|---|--------------------------------|----|----|----|
|                             |   |   |   |                                |    |    |    |
| JULY/AUG/SEPT               | 0 | 0 | 1 | JULY/AUG/SEPT                  | 0  | 15 | 19 |
| OCT/NOV/DEC                 | 0 | 0 | 0 | OCT/NOV/DEC                    | 0  | 29 | 15 |
| JAN/FEB/MAR                 | 0 | 0 | 0 | JAN/FEB/MAR                    | 0  | 20 | 15 |
| APR/MAY/JUNE                | 2 | 0 | 0 | APR/MAY/JUNE                   | 40 | 5  | 9  |